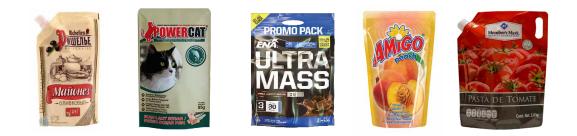

sealing integrity.
- Multi-ingredients products: ready to eat & pet food.
- Multiple fillers.

#### SOLID FILL

#### For powders, granulates & pieces:

- Mass and magnetic flow meters: Endress+Hausser, Bopp & Reuther.
- Piston fillers with pneumatic or servomotor operation.
- Customized fillers for special applications.
- Innovative system of filling correction in real time, standard on all our flow-metering dosing system

#### LIQUID FILL

#### For powders, granulates & pieces:

- Auger filler, Volumetric cup filler lineal and rotary, designed and manufactured by FLTècnics.
- Multi-head & lineal weighers.
- Counting filling systems.
- Customized fillers for special applications

#### SCAN IT AND SEE THE **PERFORMANCE.**



POUCH MAGAZINE





## **POUCH TYPES**



## **POUCH SAMPLES**





# **PRO**MACH<sup>®</sup>

## FL TÈCNICS<sup>®</sup>

FLTecnics, based in Girona, Spain, belonging to ProMach / USA packaging industrial corporation, is leading in the manufacturing of horizontal form-fill-seal pouch packaging machines (HFFS) for packaging liquids, powders, granules and specialty products. For more than a decade FL TÈCNICS has sold and supported innovative horizontal machines built under the most demanding international regulations, covering most of the customer's flexible packaging requirements, including stand up, spouted, zipper, Velcro® pouches, 3-4 side seal flat sachets, and more. dimensions, minimum maintenance cost and high quality of production at high speed are the philosophy of our company.

Pol. Ind. Can Roure, nau 16 17412 Maçanet de la Selva Girona, Spain