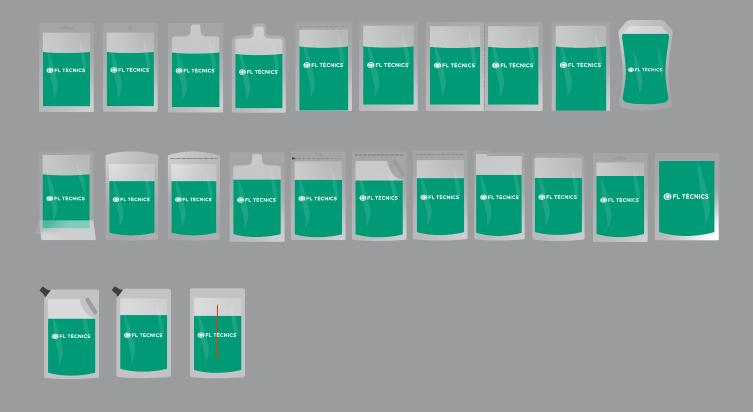

ORT APPLICATIONS**

- Top sealing integrity.
- Multi-ingredients products: ready to eat & pet food.
- Multiple fillers.

#### SOLID FILL

#### For powders, granulates & pieces:

- Mass and magnetic flow meters: Endress+Hausser, Bopp & Reuther.
- Piston fillers with pneumatic or servomotor operation.
- Customized fillers for special applications.
- Innovative system of filling correction in real time, standard on all our flow-metering dosing system

#### LIQUID FILL

#### For powders, granulates & pieces:

- Auger filler, Volumetric cup filler lineal and rotary, designed and manufactured by FLTècnics.
- Multi-head & lineal weighers.
- Counting filling systems.
- Customized fillers for special applications

#### SCAN IT AND SEE THE **PERFORMANCE.**



POUCH MAGAZINE





## **POUCH TYPES**



## **POUCH SAMPLES**





# **PRO**MACH<sup>®</sup>

## FL TÈCNICS<sup>®</sup>

FLTecnics, based in Girona, Spain, belonging to ProMach / USA packaging industrial corporation, is leading in the manufacturing of horizontal form-fill-seal pouch packaging machines (HFFS) for packaging liquids, powders, granules and specialty products. For more than a decade FL TÈCNICS has sold and supported innovative horizontal machines built under the most demanding international regulations, covering most of the customer's flexible packaging requirements, including stand up, spouted, zipper, Velcro® pouches, 3-4 side seal flat sachets, and more. dimensions, minimum maintenance cost and high quality of production at high speed are the philosophy of our company.

Pol. Ind. Can Roure, nau 16 17412 Maçanet d