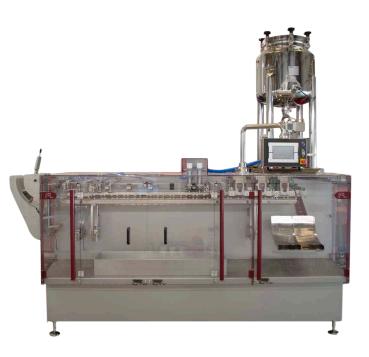

## **BFL TECNICS** SPOUTED POUCH

FL TÈCNICS
SPOUTE

FL PREMADE POUCHES PACKAGING MACHINE SERIES

## FL 1.7 UP TO 4.2 WALKING BEAM AND CARROUSEL SERIES

FL FLEXIBLES

Reliable Pre-made packaging machines for new age To those who look for the most reliable inline pre-made packaging machinery

#### FL PREMADE POUCHES PACKAGING MACHINES

For those customers that prefer to pack in ready-made pouches, FLTecnics offers its PMP machines series, which start from compact and medium speed to large equipment for high speed and big format sizes. FL Tecnics can offer two different

technologies, walking beam and inline carrousel, depending on client's requests, to guarantee the project success.

Our machinery range include two different pouch feeding systems, infeed belt and magazine system, and can pack all type of sachets and pouches (spouted, zipper)

#### MACHINE FRAME IN STAINLESS STEEL AISI 304.

- · Sanitary design, frontal plate without housings and
- without exterior orifices, in compliance with pharma & food requirements.
- Robust and stable, with vibration free while running.
- Frontal plate 20 mm thick.